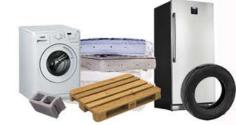

### **Bulky Waste**

Some materials are just not made to be disposed of curbside. Whether you are a resident doing a spring clean up, a renovation project, or you have oversize items to dispose of, you can bring it directly to the local landfill. Regular waste is subject to regular disposal fees. The Stanley Landfill is located at 38594 Mill Road.

• Air conditioners, fridges, freezers and other items containing Freon require a disposal tag.