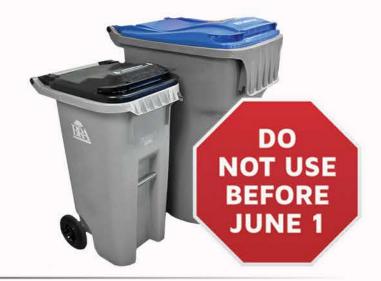

### **Automated Collection System**

The new automated collection system uses a specialized vehicle to collect the new whelie bins that are being distributed. For that reason, you cannot use your new bins until we start using the new vehicles to collect beginning June 1st or 8th depending where you live. Note that the recycling and waste bins may not be delivered at the same time.