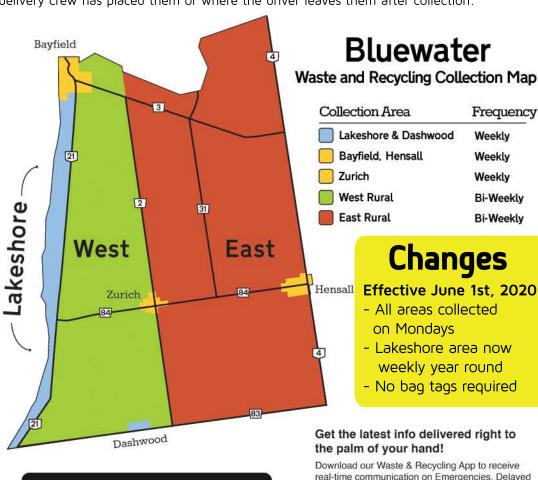

# Bluewater Waste and Recycling Schedule

WEST - Hwy 21 to Goshen Line

EAST - Goshen Line to Hwy 4

Waste and recycling is collected weekly on Mondays in the urban areas including the lakeshore.