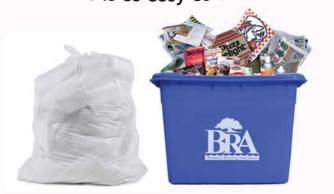

#### **Recycling World has Changed!**

**HDPE Pails** 

The items on this page are the only items we wish to see in your recycling bin. We can collect, process, and sell these materials day in and day out and you can feel good about it.

Placing the wrong items in the recycling bins increases the cost of the program, lowers the value of the remaining recyclables, and affects the safety of our employees. Just because something is made of paper, metal, plastic, or glass, does not mean it is recyclable. Make sure you see it listed in the latest acceptable list posted on our web site, or your calendar.