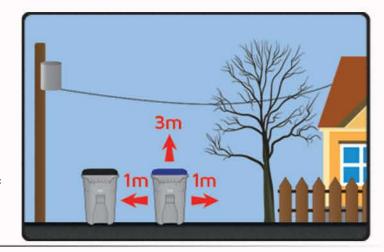

### 3 Set Out.

Set out your "wheelie" bins at the road when full (or almost)

**TIP:** The "wheelie" bins should be placed at least **3 feet away from any other objects** with the wheels and handle pointing towards the house and the lid opening towards the road. The truck arm can reach up to 12 feet. Rural collection is done on one side of the road only, the same side as always or which ever side the driver leaves the bins.