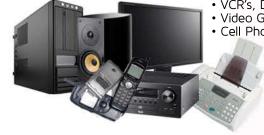

#### **Electronic Waste**

Bring all of your E-Waste to the depot offered at the Stanley Landfill site. Refer to the municipal • Peripherals web site for more information. Here is a list of acceptable recycla- • Printers, Scanners ble electronic waste.

- Computers
- Monitors Keyboards/mice
- Fax Machines Radios, Speakers,
- Televisions
- VCR's, DVD Players Video Games
- Cell Phones, Tablets