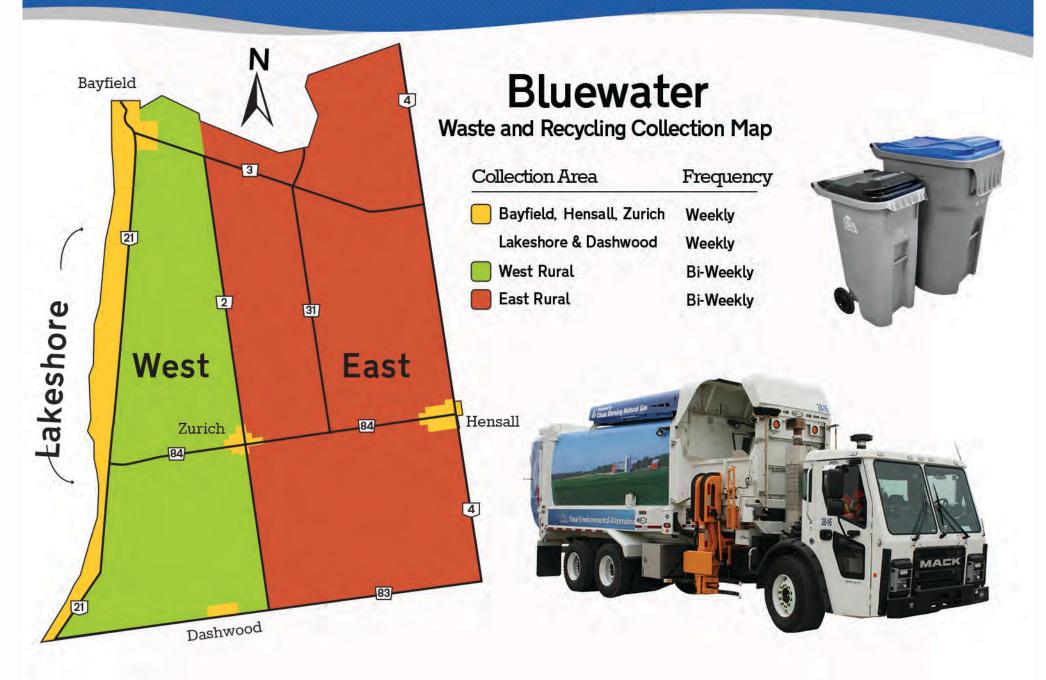

WEST - Hwy 21 to Goshen Line
Waste and recycling is collected weekly on

EAST - Goshen Line to Hwy 4

Waste and recycling is collected weekly on Mondays in the urban areas including the lakeshore. NOTE: The holiday collection scheduled for December 25, 2023 will be postponed to December 30 for all areas.

## Waste & Recycling Collection Map and Acceptable Recyclables